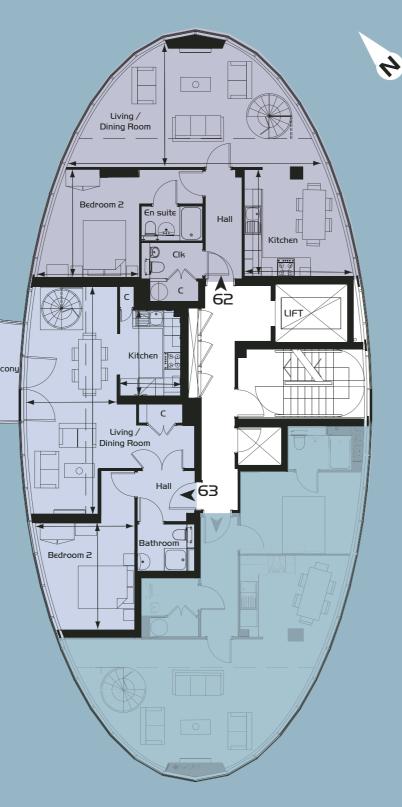

re
- Inset washbasin with tiled worktop
- Large wall mirror behind basin
- · Heated Towel rails independent of central heating loop.
- En suites house a glass-screened shower cubicle with thermostatic shower unit
- Porcelain tiling to walls and floors
- Downlighters

### Floors I2 to I7

In addition to the above...

- · Granite worktops, upstands and splashbacks

- · Communal satellite dish occupiers to subscribe

- In line with government strategy regarding sustainable energy and reduced CO2 emissions, the delivery of heat, power and water at Stratford Eye is via









## Apartments Floors I - 3

## Apartments Floors I - 17



7тн-30 9тн-36

13тн-48 15тн-54 16тн-57 17тн-60

60









## Penthouses Lower Floor

# Penthouses Upper Floor

### LOWER PENTHOUSE 62

### LOWER PENTHOUSE 63



### THE REDGRAVE UPPER PENTHOUSE 62

UPPER PENTHOUSE 63