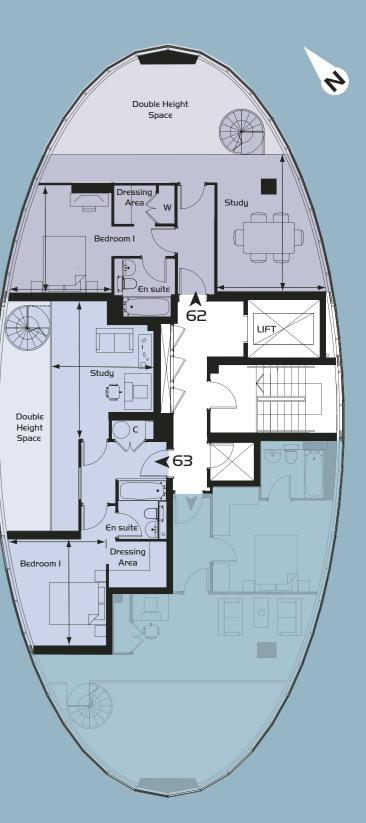

# Penthouses Upper Floor

### THE REDGRAVE UPPER PENTHOUSE 62

UPPER PENTHOUSE 63