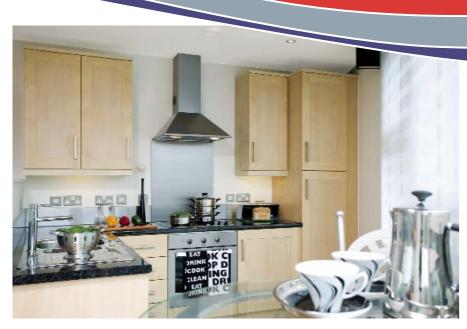

### Kitchen

- · Contemporary fitted kitchen with high-gloss worktops
- Under-unit lighting
- · Stainless Steel electric oven, ceramic hob, extractor hood, hob splashback
- · Integrated dishwasher
- Washer dryer

- Fridge/Freezer or Fridge.
- · Ceramic tiled flooring
- Downlighters