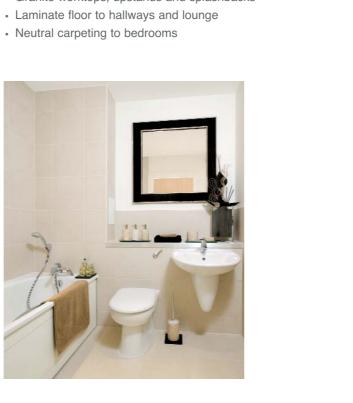

### Bathrooms and en-suites

- Contemporary White suite with high-quality Hansgrohe bathroom tapware
- Inset washbasin with tiled worktop
- Large wall mirror behind basin
- · Heated Towel rails independent of central heating loop.
- En suites house a glass-screened shower cubicle with thermostatic shower unit
- Porcelain tiling to walls and floors
- Downlighters