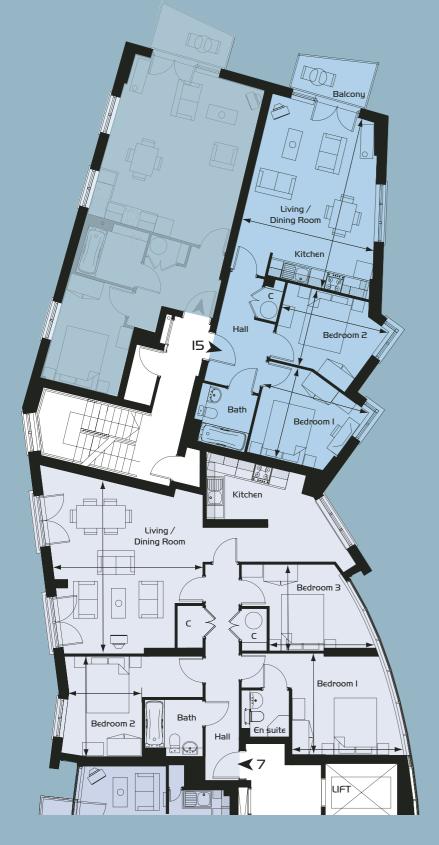

ge/Freezer or Fridge.
- · Ceramic tiled flooring
- Downlighters

### Bathrooms and en-suites

- Contemporary White suite with high-quality Hansgrohe bathroom tapware
- Inset washbasin with tiled worktop
- Large wall mirror behind basin
- · Heated Towel rails independent of central heating loop.
- En suites house a glass-screened shower cubicle with thermostatic shower unit
- Porcelain tiling to walls and floors
- Downlighters

### Floors I2 to I7

In addition to the above...

- · Granite worktops, upstands and splashbacks

- · Communal satellite dish occupiers to subscribe

- In line with government strategy regarding sustainable energy and reduced CO2 emissions, the delivery of heat, power and water at Stratford Eye is via









## Apartments Floors I - 3

## Apartments Floors I - 17



7тн-30 9тн-36

13тн-48 15тн-54 16тн-57 17тн-60

60









## Penthouses Lower Floor

# Penthouses Upper Floor

### LOWER PENTHOUSE 62

### LOWER PENTHOUSE 63



### THE REDGRAVE UPPER PENTHOUSE 62

UPPER PENTHOUSE 63