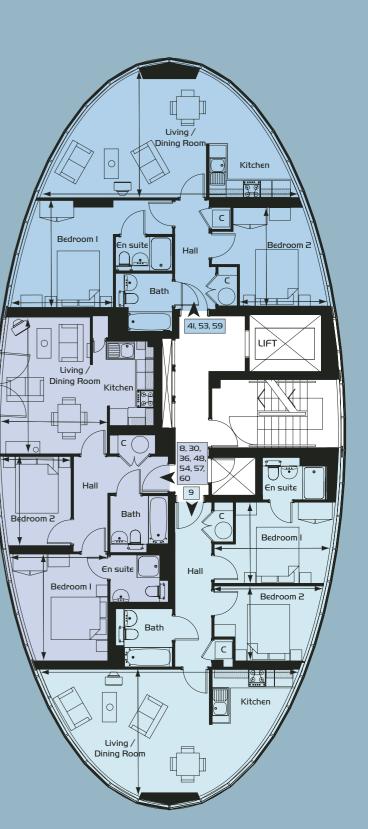

ighters

### Bathrooms and en-suites

- Contemporary White suite with high-quality Hansgrohe bathroom tapware
- Inset washbasin with tiled worktop
- Large wall mirror behind basin
- · Heated Towel rails independent of central heating loop.
- En suites house a glass-screened shower cubicle with thermostatic shower unit
- Porcelain tiling to walls and floors
- Downlighters

### Floors I2 to I7

In addition to the above...

- · Granite worktops, upstands and splashbacks

- · Communal satellite dish occupiers to subscribe

- In line with government strategy regarding sustainable energy and reduced CO2 emissions, the delivery of heat, power and water at Stratford Eye is via









## Apartments Floors I - 3

## Apartments Floors I - 17



7тн-30 9тн-36

13тн-48 15тн-54 16тн-57 17тн-60

60









## Penthouses Lower Floor

# Penthouses Upper Floor

### LOWER PENTHOUSE 62

### LOWER PENTHOUSE 63



### THE REDGRAVE UPPER PENTHOUSE 62

UPPER PENTHOUSE 63