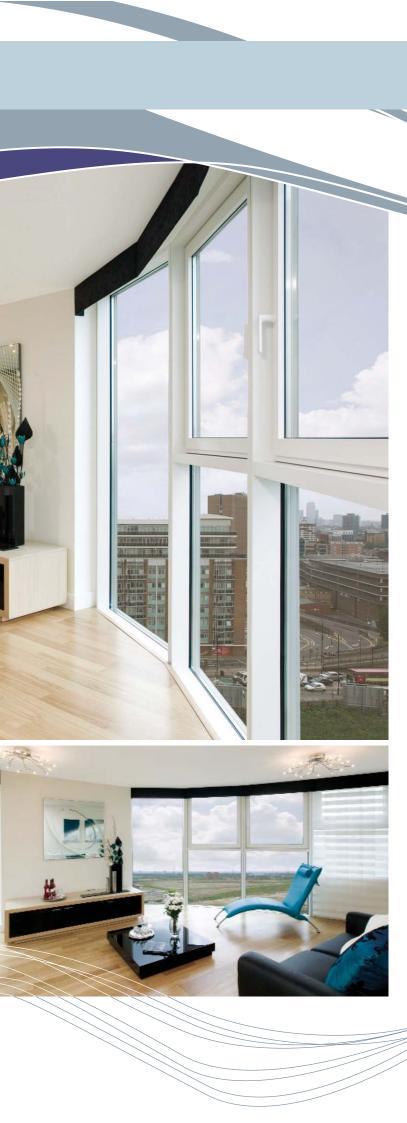

## A new vision in Stratford

A brand new building has emerged above the Skyline in the London Borough of Newham. Stratford Eye. A stunning new tower, full of ultra modern apartments and stunning penthouses that is fast becoming one of the most sought after addresses in London.

The architecturally stunning development offers spectacular views over the city, and has become part of one of the greenest areas in London.

With the 2012 Olympic Village on its doorstep, Stratford Eye will soon benefit from the inevitable buzz of an area, which is already rich in culture and spirit.

### General

- Flush Ash doors
- Telephone and TV Point to lounge and bedroom 1
- · Mains powered Smoke detectors with battery back up throughout
- · Radiator heating via CHP plant
- · Smooth, white-painted ceilings and walls
- Double glazed windows and doors
- Telguard Video entry phone system
- individually (Sky plus ready)
- 6 Lever mortice lock to front door
- · Lift and stairs to all floors (in Tower only)
- the on-site CHP plant, streamlining utility services for residents.