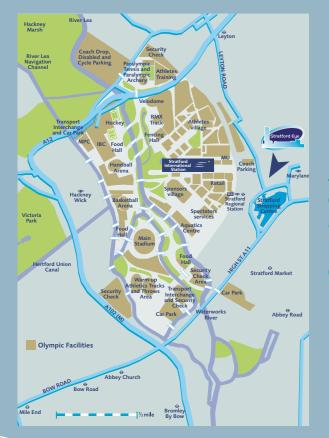

## A new vision in Stratford

A brand new building has emerged above the Skyline in the London Borough of Newham. Stratford Eye. A stunning new tower, full of ultra modern apartments and stunning penthouses that is fast becoming one of the most sought after addresses in London.

The architecturally stunning development offers spectacular views over the city, and has become part of one of the greenest areas in London.

With the 2012 Olympic Village on its doorstep, Stratford Eye will soon benefit from the inevitable buzz of an area, which is already rich in culture and spirit.